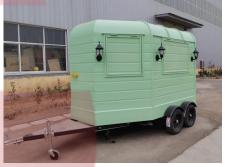

## FT300 Ice Cream Trailer

### Specification

| Model:             | FT300                                                                                                                                                                                                      |
|--------------------|------------------------------------------------------------------------------------------------------------------------------------------------------------------------------------------------------------|
| Dimensions:        | 300*200*230cm                                                                                                                                                                                              |
| Color:             | Light Green                                                                                                                                                                                                |
| Window:            | Sliding concession windows, with gas struts                                                                                                                                                                |
| Electrical:        | 110V/60HZ                                                                                                                                                                                                  |
| Material:          | Exterior wall: Cold-rolled steel<br>Insulation: 25mm Black cotton<br>Interior wall: ACM<br>Workbench: 201 stainless steel<br>Floor: Non-slip aluminium checkered floor                                     |
| Trailer Accessory: | 88cm safety chain<br>Trailer hitch ball<br>Trailer coupler<br>Trailer stabilizers<br>Heavy-duty trailer jack with wheel<br>Flip down stainless steel serving shelf<br>Door stop<br>7 pin trailer connector |
| Electrical System: | Electrical panel board<br>Circuit breaker<br>power sockets<br>Generator receptacles with cover                                                                                                             |
| Lighting:          | Interior LED light bars<br>Side lights<br>Trailer tail lights & red reflectors<br>License lights<br>Vintage lights                                                                                         |
| Water Sink Kits:   | 3 compartment water sink with drainboard & side splash<br>Hand sink<br>Commercial faucets for cold & hot water<br>Floor drain                                                                              |

#### Details

- Front -

- Side -

- Side -

- Side -

- Inside -

- Inside -

- Inside -