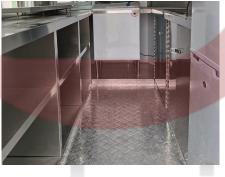

### Specification

| Model:             | FT300                                                                                                                                                                                                      |
|--------------------|------------------------------------------------------------------------------------------------------------------------------------------------------------------------------------------------------------|
| Dimensions:        | 300*200*230cm                                                                                                                                                                                              |
| Color:             | Light Green                                                                                                                                                                                                |
| Window:            | Sliding concession windows, with gas struts                                                                                                                                                                |
| Electrical:        | 110V/60HZ                                                                                                                                                                                                  |
| Material:          | Exterior wall: Cold-rolled steel<br>Insulation: 25mm Black cotton<br>Interior wall: ACM<br>Workbench: 201 stainless steel<br>Floor: Non-slip aluminium checkered floor                                     |
| Trailer Accessory: | 88cm safety chain<br>Trailer hitch ball<br>Trailer coupler<br>Trailer stabilizers<br>Heavy-duty trailer jack with wheel<br>Flip down stainless steel serving shelf<br>Door stop<br>7 pin trailer connector |
| Electrical System: | Electrical panel board<br>Circuit breaker<br>power sockets<br>Generator receptacles with cover                                                                                                             |
| Lighting:          | Interior LED light bars<br>Side lights<br>Trailer tail lights & red reflectors<br>License lights<br>Vintage lights                                                                                         |
| Water Sink Kits:   | 3 compartment water sink with drainboard & side splash<br>Hand sink<br>Commercial faucets for cold & hot water<br>Floor drain                                                                              |

| Water Supply System: | 24V water pump<br>25L clean water tank<br>25L wastewater tank                                                                                         |
|----------------------|-------------------------------------------------------------------------------------------------------------------------------------------------------|
| Kitchen Equipment:   | Front stainless steel workbench with cabinets<br>Rear stainless steel workbench with back splash<br>Wall shelf<br>Ice cream freezer<br>Fridge freezer |
| Warranty:            | 1 year warranty for free                                                                                                                              |

#### Details

- Front -

- Side -

- Side -

- Side -

- Inside -

- Inside -

- Inside -