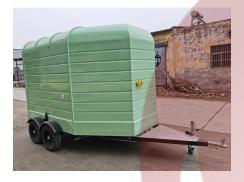

## FT300 Ice Cream Trailer

### Specification

| Model:             | FT300                                                                                                                                                                                                      |
|--------------------|------------------------------------------------------------------------------------------------------------------------------------------------------------------------------------------------------------|
| Dimensions:        | 300*200*230cm                                                                                                                                                                                              |
| Color:             | Light Green                                                                                                                                                                                                |
| Window:            | Sliding concession windows, with gas struts                                                                                                                                                                |
| Electrical:        | 110V/60HZ                                                                                                                                                                                                  |
| Material:          | Exterior wall: Cold-rolled steel<br>Insulation: 25mm Black cotton<br>Interior wall: ACM<br>Workbench: 201 stainless steel<br>Floor: Non-slip aluminium checkered floor                                     |
| Trailer Accessory: | 88cm safety chain<br>Trailer hitch ball<br>Trailer coupler<br>Trailer stabilizers<br>Heavy-duty trailer jack with wheel<br>Flip down stainless steel serving shelf<br>Door stop<br>7 pin trailer connector |
| Electrical System: | Electrical panel board<br>Circuit breaker<br>power sockets<br>Generator receptacles with cover                                                                                                             |
| Lighting:          | Interior LED light bars<br>Side lights<br>Trailer tail lights & red reflectors<br>License lights<br>Vintage lights                                                                                         |
| Water Sink Kits:   | 3 compartment water sink with drainboard & side splash<br>Hand sink<br>Commercial faucets for cold & hot water<br>Floor drain                                                                              |

#### Details

- Front -

- Side -

- Side -

- Side -

- Inside -

- Inside -

- Inside -