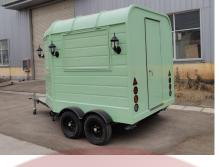

## FT300 Ice Cream Trailer

### Specification

| Model:             | FT300                                                                                                                                                                                                      |
|--------------------|------------------------------------------------------------------------------------------------------------------------------------------------------------------------------------------------------------|
| Dimensions:        | 300*200*230cm                                                                                                                                                                                              |
| Color:             | Light Green                                                                                                                                                                                                |
| Window:            | Sliding concession windows, with gas struts                                                                                                                                                                |
| Electrical:        | 110V/60HZ                                                                                                                                                                                                  |
| Material:          | Exterior wall: Cold-rolled steel<br>Insulation: 25mm Black cotton<br>Interior wall: ACM<br>Workbench: 201 stainless steel<br>Floor: Non-slip aluminium checkered floor                                     |
| Trailer Accessory: | 88cm safety chain<br>Trailer hitch ball<br>Trailer coupler<br>Trailer stabilizers<br>Heavy-duty trailer jack with wheel<br>Flip down stainless steel serving shelf<br>Door stop<br>7 pin trailer connector |
| Electrical System: | Electrical panel board<br>Circuit breaker<br>power sockets<br>Generator receptacles with cover                                                                                                             |
| Lighting:          | Interior LED light bars<br>Side lights<br>Trailer tail lights & red reflectors<br>License lights<br>Vintage lights                                                                                         |
| Water Sink Kits:   | 3 compartment water sink with drainboard & side splash<br>Hand sink<br>Commercial faucets for cold & hot water<br>Floor drain                                                                              |

#### Details

- Front -

- Side -

- Side -

- Side -

- Inside -

- Inside -

- Inside -