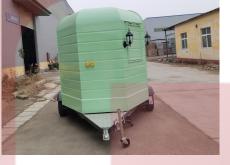

## FT300 Ice Cream Trailer

### Specification

| Model:             | FT300                                                                                                                                                                                                      |
|--------------------|------------------------------------------------------------------------------------------------------------------------------------------------------------------------------------------------------------|
| Dimensions:        | 300*200*230cm                                                                                                                                                                                              |
| Color:             | Light Green                                                                                                                                                                                                |
| Window:            | Sliding concession windows, with gas struts                                                                                                                                                                |
| Electrical:        | 110V/60HZ                                                                                                                                                                                                  |
| Material:          | Exterior wall: Cold-rolled steel<br>Insulation: 25mm Black cotton<br>Interior wall: ACM<br>Workbench: 201 stainless steel<br>Floor: Non-slip aluminium checkered floor                                     |
| Trailer Accessory: | 88cm safety chain<br>Trailer hitch ball<br>Trailer coupler<br>Trailer stabilizers<br>Heavy-duty trailer jack with wheel<br>Flip down stainless steel serving shelf<br>Door stop<br>7 pin trailer connector |
| Electrical System: | Electrical panel board<br>Circuit breaker<br>power sockets<br>Generator receptacles with cover                                                                                                             |
| Lighting:          | Interior LED light bars<br>Side lights<br>Trailer tail lights & red reflectors<br>License lights<br>Vintage lights                                                                                         |
| Water Sink Kits:   | 3 compartment water sink with drainboard & side splash<br>Hand sink<br>Commercial faucets for cold & hot water<br>Floor drain                                                                              |

#### Details

- Front -

- Side -

- Side -

- Side -

- Inside -

- Inside -

- Inside -