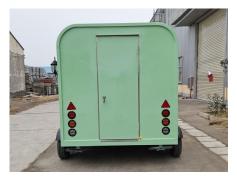

## FT300 Ice Cream Trailer

### Specification

| Model:             | FT300                                                                                                                                                                                                      |
|--------------------|------------------------------------------------------------------------------------------------------------------------------------------------------------------------------------------------------------|
| Dimensions:        | 300*200*230cm                                                                                                                                                                                              |
| Color:             | Light Green                                                                                                                                                                                                |
| Window:            | Sliding concession windows, with gas struts                                                                                                                                                                |
| Electrical:        | 110V/60HZ                                                                                                                                                                                                  |
| Material:          | Exterior wall: Cold-rolled steel<br>Insulation: 25mm Black cotton<br>Interior wall: ACM<br>Workbench: 201 stainless steel<br>Floor: Non-slip aluminium checkered floor                                     |
| Trailer Accessory: | 88cm safety chain<br>Trailer hitch ball<br>Trailer coupler<br>Trailer stabilizers<br>Heavy-duty trailer jack with wheel<br>Flip down stainless steel serving shelf<br>Door stop<br>7 pin trailer connector |
| Electrical System: | Electrical panel board<br>Circuit breaker<br>power sockets<br>Generator receptacles with cover                                                                                                             |
| Lighting:          | Interior LED light bars<br>Side lights<br>Trailer tail lights & red reflectors<br>License lights<br>Vintage lights                                                                                         |
| Water Sink Kits:   | 3 compartment water sink with drainboard & side splash<br>Hand sink<br>Commercial faucets for cold & hot water<br>Floor drain                                                                              |

#### Details

- Front -

- Side -

- Side -

- Side -

- Inside -

- Inside -

- Inside -