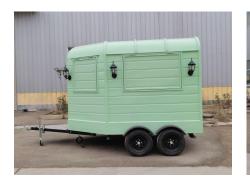

## FT300 Ice Cream Trailer

### Specification

| Model:             | FT300                                                                                                                                                                                                      |
|--------------------|------------------------------------------------------------------------------------------------------------------------------------------------------------------------------------------------------------|
| Dimensions:        | 300*200*230cm                                                                                                                                                                                              |
| Color:             | Light Green                                                                                                                                                                                                |
| Window:            | Sliding concession windows, with gas struts                                                                                                                                                                |
| Electrical:        | 110V/60HZ                                                                                                                                                                                                  |
| Material:          | Exterior wall: Cold-rolled steel<br>Insulation: 25mm Black cotton<br>Interior wall: ACM<br>Workbench: 201 stainless steel<br>Floor: Non-slip aluminium checkered floor                                     |
| Trailer Accessory: | 88cm safety chain<br>Trailer hitch ball<br>Trailer coupler<br>Trailer stabilizers<br>Heavy-duty trailer jack with wheel<br>Flip down stainless steel serving shelf<br>Door stop<br>7 pin trailer connector |
| Electrical System: | Electrical panel board<br>Circuit breaker<br>power sockets<br>Generator receptacles with cover                                                                                                             |
| Lighting:          | Interior LED light bars<br>Side lights<br>Trailer tail lights & red reflectors<br>License lights<br>Vintage lights                                                                                         |
| Water Sink Kits:   | 3 compartment water sink with drainboard & side splash<br>Hand sink<br>Commercial faucets for cold & hot water<br>Floor drain                                                                              |

#### Details

- Front -

- Side -

- Side -

- Side -

- Inside -

- Inside -

- Inside -