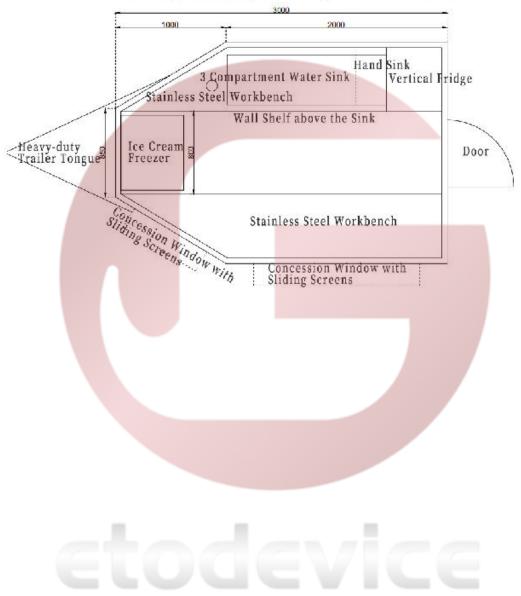

orkbench with cabinets<br>Rear stainless steel workbench with back splash<br>Wall shelf<br>Ice cream freezer<br>Fridge freezer |
| Warranty:            | 1 year warranty for free                                                                                                                              |

For more information on this trailer model, such as size options, pricing, standard configurations, customization and upgrades, production time, delivery terms, etc., please email **sales@etofoodcarts.com**. Our sales agent will contact you within a day or even sooner to address any inquiries you may have.

# etodevice

#### Details







- Front -

- Side -











- Side -

- Side -







- Inside -

- Inside -

- Inside -



- Windows -

- Sinks -

- Sinks -

#### **Floor Plan**



3000\*2000\*2300, 110V/60HZ,US Plug Sockets Color: RAL6019

### Design



# etodevice